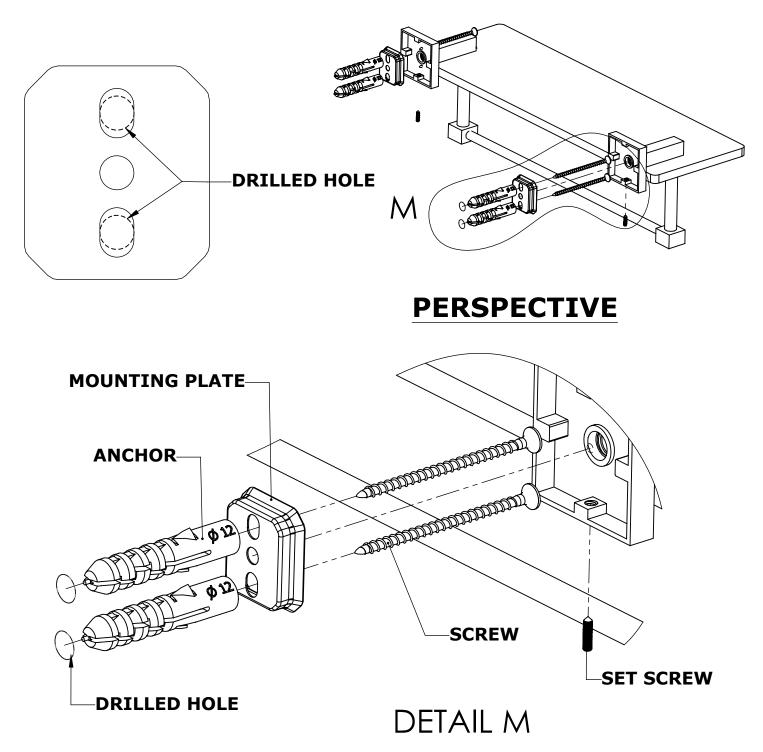

#### **Step 1:** Drill holes in Wall for screw anchors and attach Mounting Plate to Wall

Determine your desired location for installation and make a mark for the location of the mounting plate. Remove mounting plate from backplate by loosening set screw in backplate as pictured below. Place center hole of mounting plate over mark made above. Make 2 marks where mounting screws will be placed as shown below. Drill hole at each of the marks. (You may substitute other style mounting anchors or screws if desired). Place anchors into the holes made. Place mounting plate over holes and secure to mounting surface using screws as shown below.