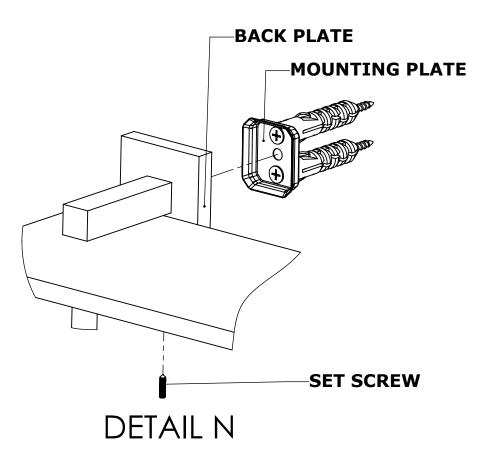

## **INSTALLATION INSTRUCTIONS**

Step 2: Attach Bracket to Mounting Plate.

Place bracket on mounting plate and secure by tightening set screw as shown below.

PERSPECTIVE