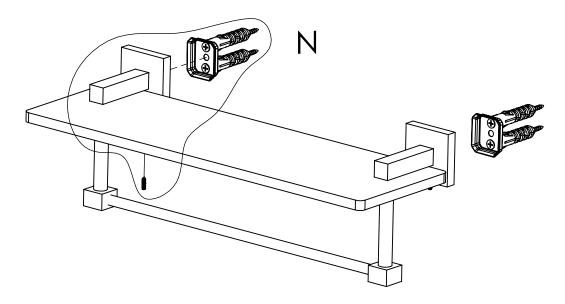

## **INSTALLATION INSTRUCTIONS**

Step 2: Attach Bracket to Mounting Plate.

Place bracket on mounting plate and secure by tightening set screw as shown below.

PERSPECTIVE